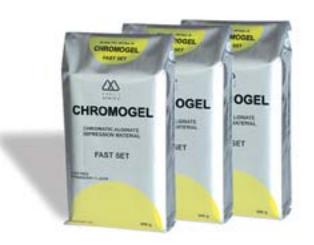

# Alginate Impression material Chromatic And Fast Set

Chromogel is a chromatic, fast set, and dust free dental impression material based on alginate and is prepared from good quality materials according to standard regulation ISO 1563 and ADA No, 18.

### **PACKAGING:**

Pack 500 gr aluminum laminate bag

Each box 16 bag + water & powder measures + instruction touse

No. 33, Malekian Karimkhan Zand TEL: (+98-21) 88318502 e-mail: info@marlic.com

Alley, Iranshahr St.; Ave. Tehran- Iran Fax: (+9821) 88820843 web site: www.marlic.com